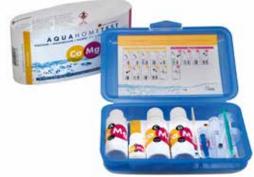

Maximum daily dose:

+ 100 ml/100 l (0.26 US/gal.)

With a water analysis the magnesium content should be regularly checked – e.g. with our **AQUAHOMETEST Ca+Mg** 

The exact consumption of your aquarium can be easily determined with the AquaCalulator: www.aquacalculator.com

With a water analysis the calcium/strontium content should be regularly checked - e.g with our

### AQUAHOMETEST Ca+Mg