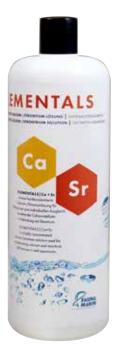

# ELEMENTALS CALCIUM + STRONTIUM

is a highly concentrated calcium/strontium solution compensating calcium/strontium deficiencies in reef aquariums.

## APPLICATION LEVEL...

FAUNA MARIN

**ELEMENTALS** 

Ca

Elementals Ca + Sr is an easy to use product. Also suitable for **beginners** in reef aquaristics.

Sr

#### APPLICATION/DOSAGE:

Safe and accurate correction of calcium/strontium deficiencies to an optimal value:

50 ml/100 Liter (26 US gal.) = 95 mg Calcium 50 ml/100 Liter (26 US gal.) = 1,8 mg Strontium Optimal value 380 - 420 mg/Liter (0,26 US gal.) Calcium Optimal value 8 mg/Liter (0,26 US gal.) Strontium Maximum daily dose: + 25 ml/100 l (26 US gal.)