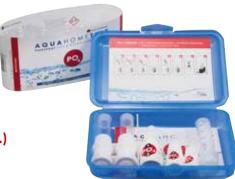

With a water analysis the magnesium content should be regularly checked – e.g. with our **AQUAHOMETEST Ca+Mg** 

# APPLICATION/DOSAGE:

1 ml per 100 l (26 US gal.) will increase phosphate content by 0,01 mg/l (0,26 US gal.). Maximum daily dose: + 0,02 mg/l (0,26 US gal.)

With a water analysis the phosphate content should be regularly checked – e.g with our **AQUAHOMETEST PO**<sub>4</sub>