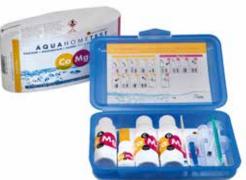

With a water analysis the magnesium content should be regularly checked – e.g. with our **AQUAHOMETEST Ca+Mg** 

The exact consumption of your aquarium can be easily determined with the **AquaCalulator: www.aquacalculator.com** 

With a water analysis the calcium/strontium content should be regularly checked – e.g with our **AQUAH**OME**TEST Ca+Mg** 