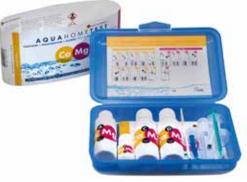

With a water analysis the magnesium content should be regularly checked – e.g. with our **AQUAHOMETEST Ca+Mg** 

The exact consumption of your aquarium can be easily determined with the **AquaCalulator: www.aquacalculator.com** 

With a water analysis the calcium/strontium content should be regularly checked – e.g with our **AQUAH**OME**TEST Ca+Mg** 